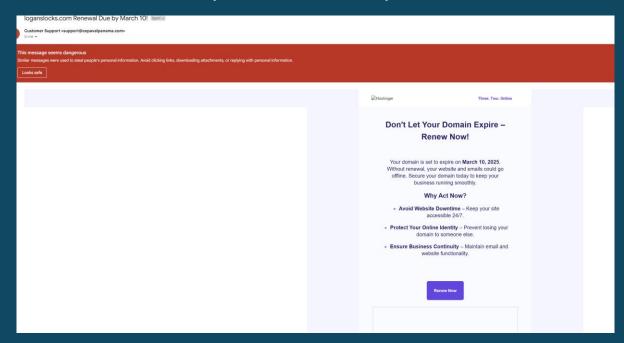

#### **Remember:**

Never click on a link you get in an email!

Instead, go directly to the website in question and search for the item the email referenced.

#### Spam Email Example:

Check out the Consumer Reports article on the back of the handout.